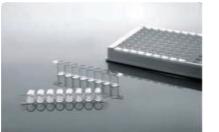

## Detachable ELISA Plate

- Clear alphanumeric codes for better test flexibility and identification
- Special designed stripe-holder to eliminate the change of disorientation
- 1\*8 stripes design for easy handling and readouts