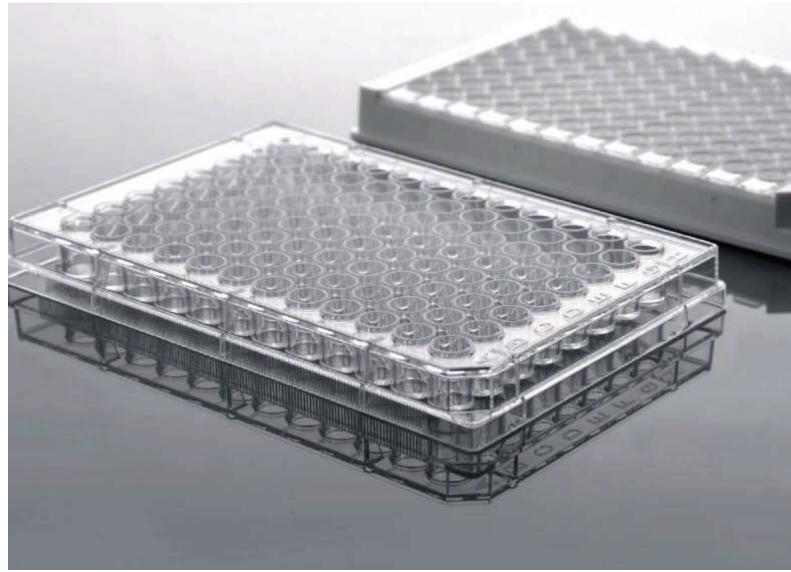

## ELISA PLATES (IMMUNOPLATES)

Immunological Assay

## PRODUCT FEATURES

- PS material, designed for ELISA method
- Conform to SBS/ ANSI
- Both detachable and undetectable plates are available
- Flat and transparent bottom
- Excellent well uniformity, CV <5%

## Detachable ELISA Plate

- Clear alphanumeric codes for better test flexibility and identification
- Special designed stripe-holder to eliminate the change of disorientation
- 1\*8 stripes design for easy handling and readouts